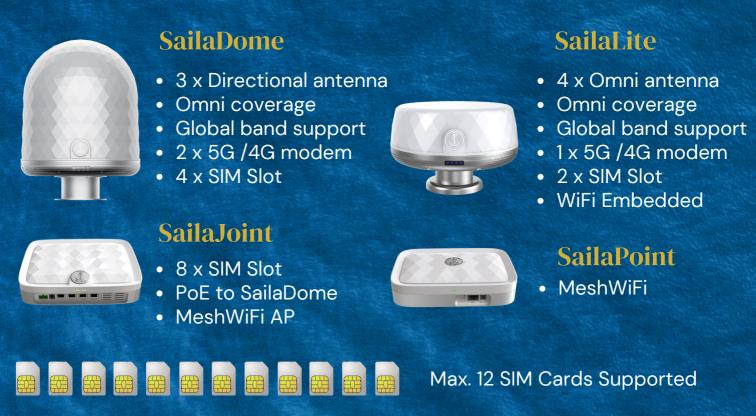

# **Designed for Maritime Connectivity**

- Top-notch Antenna Design to Assure Optimal Signal Transmission
- Dual Modem for LinkFusion to Increase Throughput \*\*
- Multi SIM to Enable Auto Carrier Selection for Seamless Roaming
- MeshWiFi Network to Extend Connectivity On board
- Simple Power Supply Over Ethernet
- Hassle-free Configuration & Management with Web-based Portal
- Robust Design for High Reliability