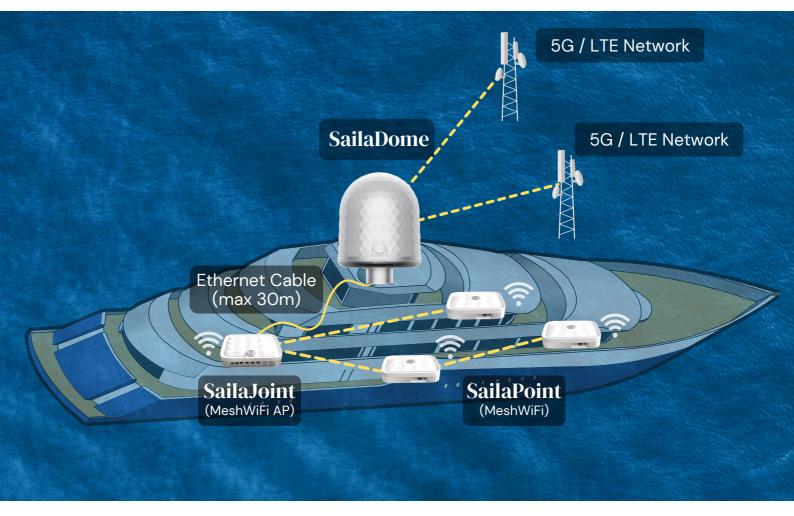

## SailaWave Brings 5G Experience at Sea

The revolutionary end-to-end wireless connectivity solution blends in perfectly with any ship decor, providing unparalleled 4G/5G radio network for up to 40 km\* from the coast.

# **Designed for Maritime Connectivity**

- Top-notch Antenna Design to Assure Optimal Signal Transmission
- Dual Modem for LinkFusion to Increase Throughput \*\*
- Multi SIM to Enable Auto Carrier Selection for Seamless Roaming
- MeshWiFi Network to Extend Connectivity On board
- Simple Power Supply Over Ethernet
- Hassle-free Configuration & Management with Web-based Portal
- Robust Design for High Reliability